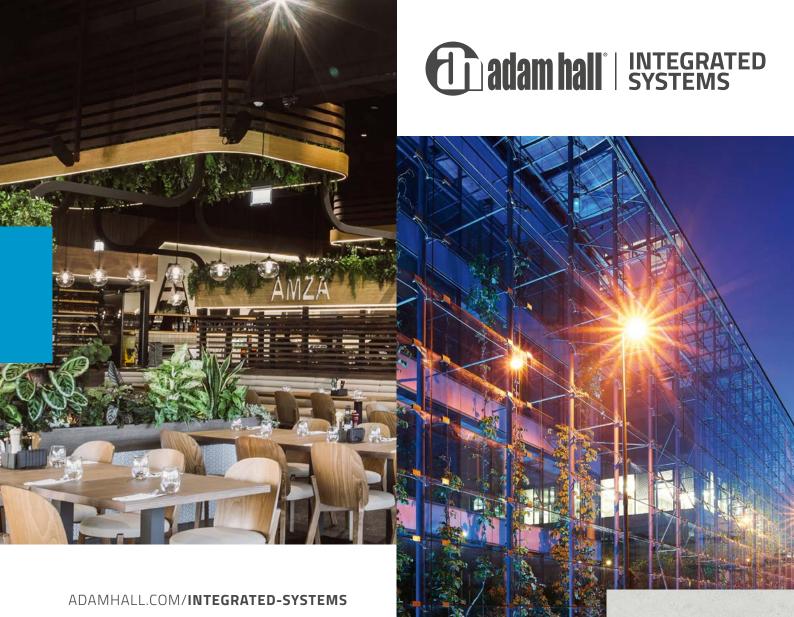

### Commercial Audio & Lighting Solutions.

A one-stop solution for audio & lighting, design & control

Modern fixed installations demonstrate what is possible when audio, light and additional components are combined in manifold ways. Informing, inspiring, entertaining or simply relaxing – installation technology provides the framework for creating unique experiences. This calls for integrated solutions in which the various elements complement and enhance each other.

> Reference story Cathedral of Toledo, Spain

Reference story Amza restaurant, Romania

#### Welcoming customers with excellent sound & light

Whether you are in a café, restaurant or hotel tailor-made audio and lighting design plays a vital role in today's hospitality industry to make the customer experience as pleasant as possible. Ideally, the rooms in question should be planned and used multifunctionally from the outset, such as for after-work sessions with a DJ, lectures or small concerts. With our indoor and outdoor solutions, you can flexibly design and equip bars, restaurants or hotel lobbies to cover a wide range of application profiles without the need for conversion work.