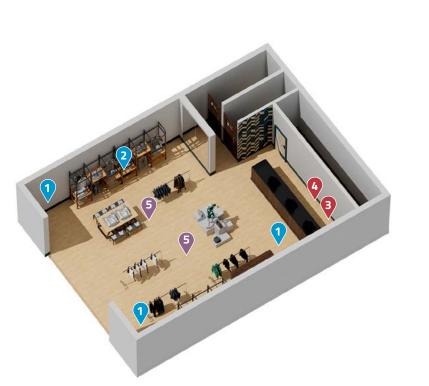

#### **Retail** Scaled for sale

When it comes to addressing and guiding customers in-store and allowing them to interact more intensively with the products and services on offer, modern retail environments are increasingly relying on a wide range of different technologies. With our scalable audio, lighting and control solutions, small and large retail spaces alike can benefit from maximum flexibility. Planning, programming and management of the individual elements is handled within a unified software environment.

LD Systems DQOR 5T cabinet speaker

LD Systems SUB 88 A subwoofer

LD Systems IMA 60 mixing amplifier

LD Systems RSMP radio streaming media player

Cameo G4 FC RGBL tracklight

Application example Retail