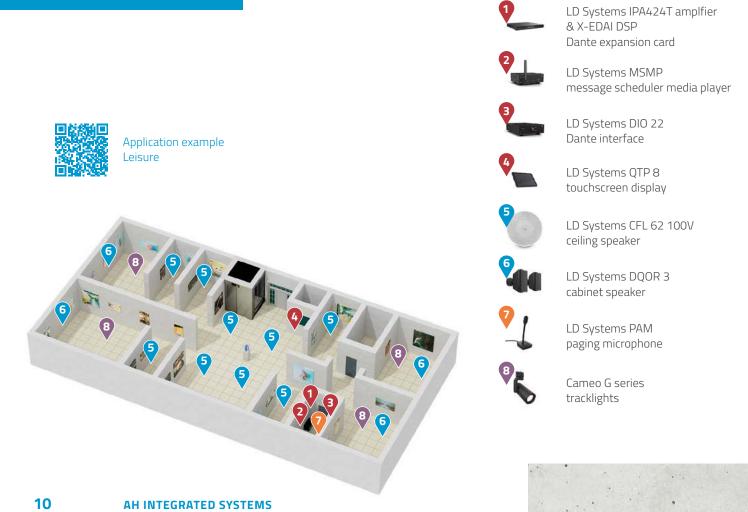

LD Systems PAM paging microphone

LD Systems U508 wireless system

LD Systems IPA 424 T DSP amplifier

LD Systems IMA 60 mixing amplifier

Cameo H series DMX-controllable house lights

Cameo CONTROL PAD Stick Edition wall-mount DMX controller

LD Systems CE C6 ceiling loudspeaker

LD Systems CURV 500 array system

LD Systems DQOR 8 cabinet speaker

Application example Education

Reference story Rafa Nadal Academy, Spain

LD Systems CURV 500 array system

LD Systems MAUI i1 column loudspeaker

Cameo ZENIT P130 LED PAR can

Application example Houses of Worship