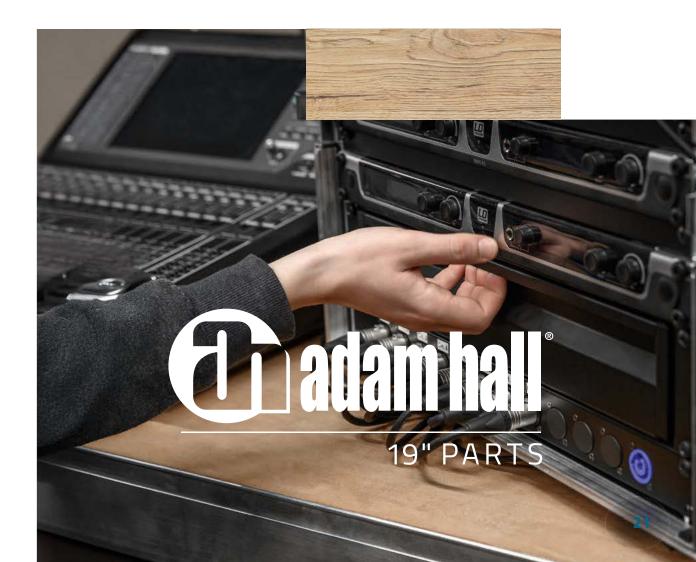

#### **19" Solutions**

#### The framework for successful projects

No matter the size of your project, all signal paths ultimately run together in a 19" rack. For this, Adam Hall 19" Parts offers everything you need: drawers, trays, panels, power distributors as well as the corresponding rack lights. From simple spare parts to customized solutions for tailor-made integration – Adam Hall 19" Parts can be combined in virtually any configuration and, along with AH Cables, provide the perfect framework for your installation project.

- 19" rack components
- Drawers
- Panels
- Power strips
- Rack lights